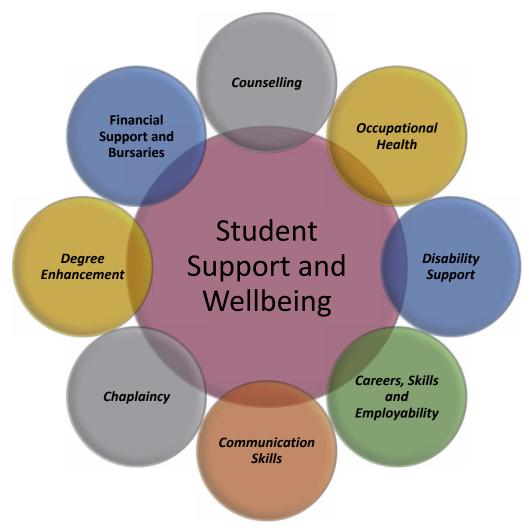

Students are central to all that we do at Stranmillis

Student Support and Wellbeing is available to support all students

Student Support and Wellbeing seeks to enable all students to achieve **their** full **potential** and enjoy their Stranmillis experience

### **Degree Enhancement**

Degree Enhancement is a structured activity in addition to the normal degree. Degree Enhancement consists of those "things" that contribute to a student's experiential learning which ultimately makes a significant contribution to their personal profile and hence their potential graduate employability.