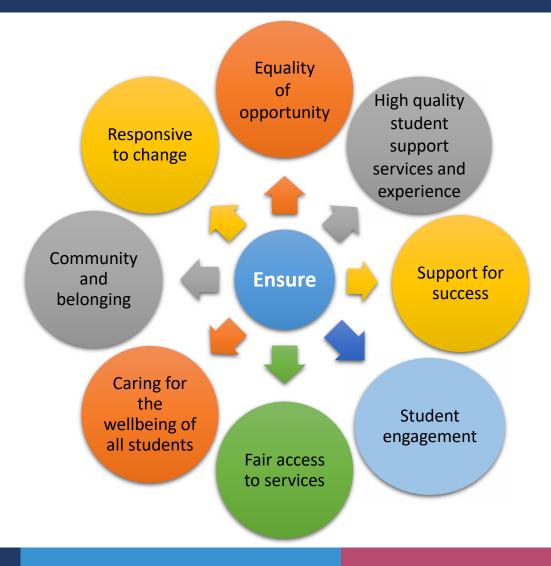

Students are central to all that we do at Stranmillis

Student Support and Wellbeing is available to support all students

Student Support and Wellbeing seeks to enable all students to achieve **their** full **potential** and enjoy their Stranmillis experience

CONNECTING GLOBALLY SHAPING EDUCATION BUILDING FUTURES UNLOCKING POTENTIAL

Students will achieve their full potential when they feel emotionally, physically, socially, psychologically, mentally and spiritually secure.

Student Health and Wellbeing is important to us.

Encourage all students to feel happy, secure and safe and hence feel that they are contributing to their own success.

CONNECTING GLOBALLY SHAPING EDUCATION BUILDING FUTURES UNLOCKING POTENTIAL